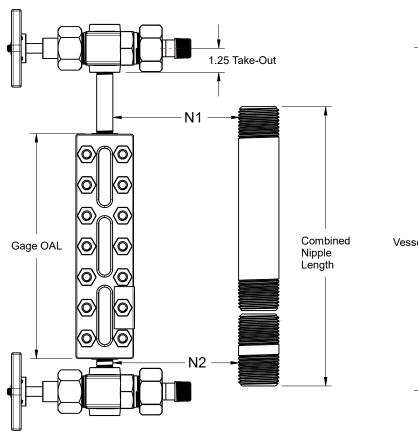

## Single Union Valves: FT15 & 15A

Vessel Center-to-Center

- Gage OAL
- .375
- = Combined Nipple Length (N1 + N2)

## Note:

- We recommend the minimum length for N1 and N2 to be 1.5" long. This avoids use of close nipples.
- Nominal thread engagement = 17/32" per connection
- Unless otherwise noted the Level Gage will be centered between vessel connections