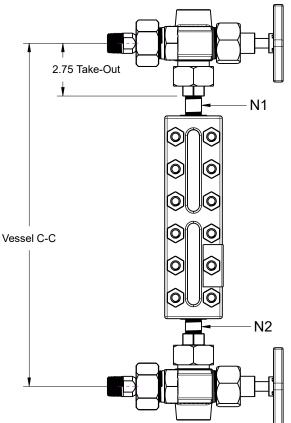

## **Double Union Valves: FT25**

Vessel Center-to-Center

- Gage OAL
- 3.375
- = Combined Nipple Length (N1 + N2)

## Note:

- We recommend the minimum length for N1 and N2 to be 1.5" long. This avoids use of close nipples.
- Nominal thread engagement = 17/32" per connection
- Unless otherwise noted the Level Gage will be centered between vessel connections