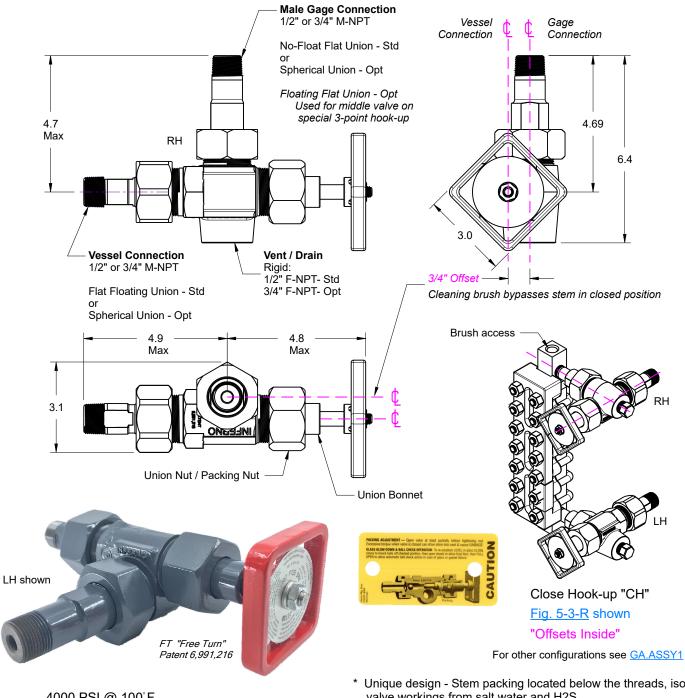

## **Model FT25**

## Double Union, Offset Pattern Gage Valve Male x Male

For use with Close Hook-up "CH" style gages

4000 PSI @ 100°F

Weight per Set: 16.25 Lbs

\* Unique design - Stem packing located below the threads, isolates valve workings from salt water and H2S

- \* NACE MR-0175 conformance (wetted only)
- \* Valve set consists of RH and LH valve

Reference Documents

FT "Free Turn" Advantages

GA.ASSY1

Gage / Valve Connections: Close Hook-Up "CH"