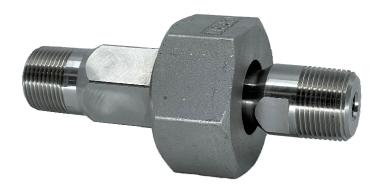

## **Floating Union Set**

Valveless Option

- \* For use with **Back** or **Side** Connected flat glass style Column Gages
- \* Connection Sizes: 1/2" or 3/4" M-NPT 1/2" or 3/4" M-S/W
- \* Available in Carbon and Stainless Steel
- \* Vessel Connector "floats" off center by 1/8" in all directions. Combined float in upper and lower valves allows for up to 1/4" variation in vessel centers.
- Each Union includes o-ring for improved sealing when minor piping misalignment is present.
   Viton std. (400°F), Options: TFE and Kalrez
- \* Rated 4000 PSI @ 100°F