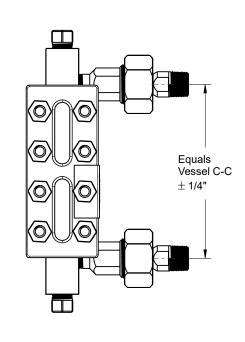

## **Floating Union Set**

Valveless Option

- \* For use with **Back** or **Side** Connected flat glass style Column Gages
- \* Connection Sizes: 1/2" or 3/4" M-NPT 1/2" or 3/4" M-S/W
- \* Available in Carbon and Stainless Steel
- \* Vessel Connector "floats" off center by 1/8" in all directions. Combined float in upper and lower valves allows for up to 1/4" variation in vessel centers.
- Each Union includes o-ring for improved sealing when minor piping misalignment is present.
   Viton std. (400°F), Options: TFE and Kalrez
- \* Rated 4000 PSI @ 100°F