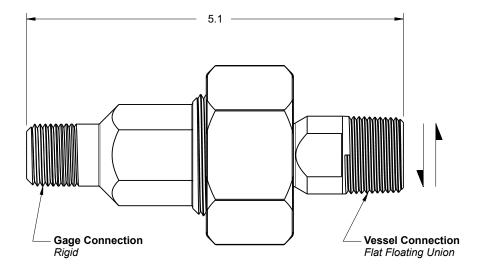

## **Floating Union Set**

Valveless Option

- \* For use with **Back** or **Side** Connected flat glass style Column Gages
- \* Connection Sizes: 1/2" or 3/4" M-NPT 1/2" or 3/4" M-S/W
- \* Available in Carbon and Stainless Steel
- \* Vessel Connector "floats" off center by 1/8" in all directions. Combined float in upper and lower valves allows for up to 1/4" variation in vessel centers.
- Each Union includes o-ring for improved sealing when minor piping misalignment is present.
   Viton std. (400°F), Options: TFE and Kalrez
- \* Rated 4000 PSI @ 100°F