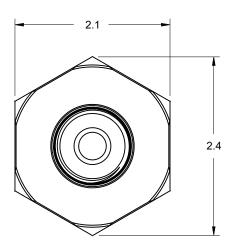

## **Floating Union Set**

Valveless Option

- \* For use with **Back** or **Side** Connected flat glass style Column Gages
- \* Connection Sizes: 1/2" or 3/4" M-NPT 1/2" or 3/4" M-S/W
- \* Available in Carbon and Stainless Steel
- \* Vessel Connector "floats" off center by 1/8" in all directions. Combined float in upper and lower valves allows for up to 1/4" variation in vessel centers.
- Each Union includes o-ring for improved sealing when minor piping misalignment is present.
   Viton std. (400°F), Options: TFE and Kalrez
- \* Rated 4000 PSI @ 100°F